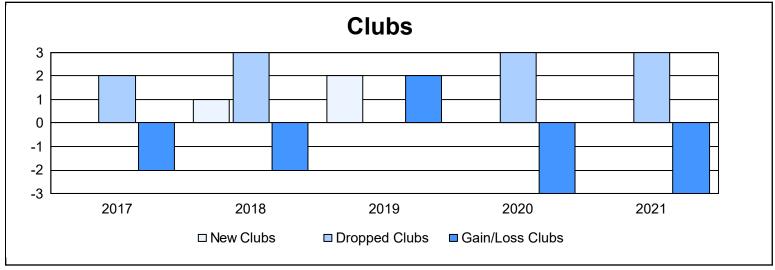

District LD 3 As of June 2021 Cumulative

| Year      | New<br>Clubs | Dropped<br>Clubs | Gain/<br>Loss<br>Clubs | New<br>Members | Charter<br>Members | Reinstate<br>Members | Transfer<br>Members | Total<br>Member<br>Added | Total<br>Members<br>Dropped | Gain/<br>Loss<br>Members |
|-----------|--------------|------------------|------------------------|----------------|--------------------|----------------------|---------------------|--------------------------|-----------------------------|--------------------------|
| 2016-2017 | 0            | 2                | -2                     | 177            | 3                  | 3                    | 2                   | 185                      | 231                         | -46                      |
| 2017-2018 | 1            | 3                | -2                     | 161            | 35                 | 10                   | 16                  | 222                      | 259                         | -37                      |
| 2018-2019 | 2            | 0                | 2                      | 192            | 46                 | 15                   | 3                   | 256                      | 172                         | 84                       |
| 2019-2020 | 0            | 3                | -3                     | 145            | 0                  | 3                    | 9                   | 157                      | 261                         | -104                     |
| 2020-2021 | 0            | 3                | -3                     | 97             | 1                  | 12                   | 2                   | 112                      | 227                         | -115                     |
| Average   | 1            | 2                | -2                     | 154            | 17                 | 9                    | 6                   | 186                      | 230                         | -44                      |