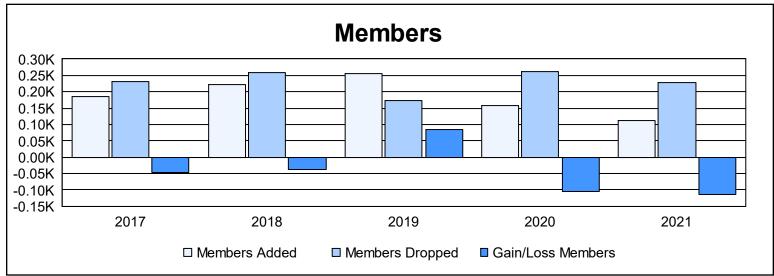

District LD 3 As of June 2021 Cumulative

| Year      | New<br>Clubs | Dropped<br>Clubs | Gain/<br>Loss<br>Clubs | New<br>Members | Charter<br>Members | Reinstate<br>Members | Transfer<br>Members | Total<br>Member<br>Added | Total<br>Members<br>Dropped | Gain/<br>Loss<br>Members |
|-----------|--------------|------------------|------------------------|----------------|--------------------|----------------------|---------------------|--------------------------|-----------------------------|--------------------------|
| 2016-2017 | 0            | 2                | -2                     | 177            | 3                  | 3                    | 2                   | 185                      | 231                         | -46                      |
| 2017-2018 | 1            | 3                | -2                     | 161            | 35                 | 10                   | 16                  | 222                      | 259                         | -37                      |
| 2018-2019 | 2            | 0                | 2                      | 192            | 46                 | 15                   | 3                   | 256                      | 172                         | 84                       |
| 2019-2020 | 0            | 3                | -3                     | 145            | 0                  | 3                    | 9                   | 157                      | 261                         | -104                     |
| 2020-2021 | 0            | 3                | -3                     | 97             | 1                  | 12                   | 2                   | 112                      | 227                         | -115                     |
| Average   | 1            | 2                | -2                     | 154            | 17                 | 9                    | 6                   | 186                      | 230                         | -44                      |